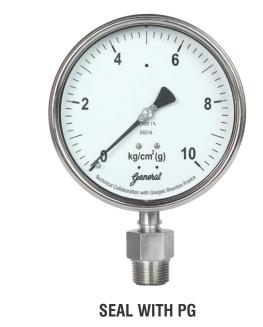

#### **Features**

Flush Diaphragm Seal with Threaded process connection (also called as Mini Seal or Small Seal, because of its small size) are recommended for highly viscous or crystallizing process fluids. All welded construction provides compact design and light weight. This is most suitable for locations with limited space. With flush Diaphragm, it eliminates any cavities or pockets where the process medium can enter and clog the system.

**SEAL ONLY** 