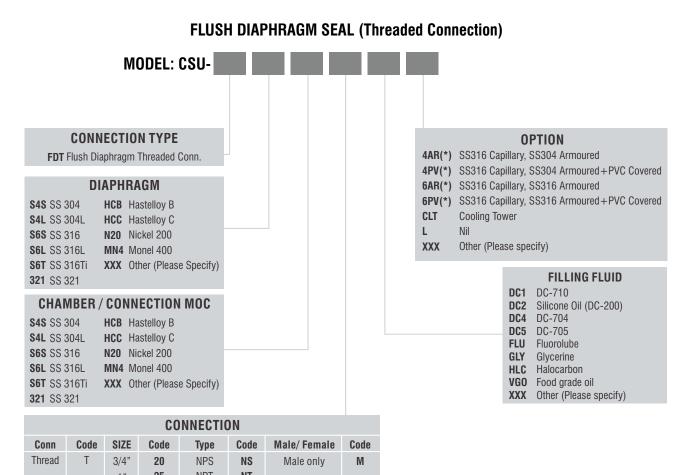

## Model: CSU-FDT

### **Ordering Information**

| 1"     | 20 | NPT    | INI |  |
|--------|----|--------|-----|--|
| 1-1/2" | 40 | BSP    | BP  |  |
| 2"     | 50 | BSPT   | BT  |  |
|        |    | JIS-PF | PF  |  |
|        |    | JIS-PT | PT  |  |
|        |    | Gas    | GS  |  |
|        |    |        |     |  |

e.g. For 1"NPT(M), Code: T25NTM