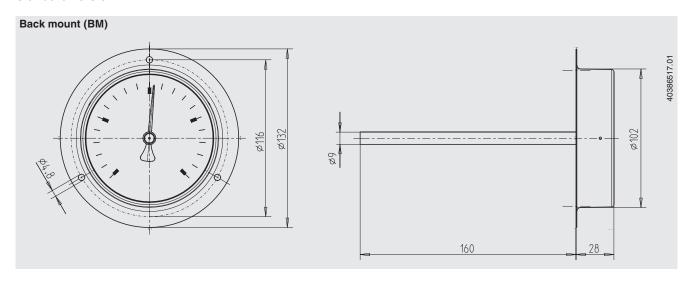

Back mount (BM), centre

Connection

Front bezel, aluminium, anodised and colourless with three mounting holes

Stem

Length I = 160 mm  $\emptyset$  9 mm copper alloy

**Accuracy class** 

Class 2 per EN 13190

Case

# **Dimensions in mm**

#### Standard version