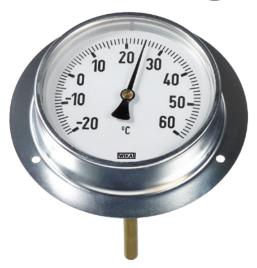

## **Special features**

- Front bezel with mounting template for easy mounting to the ventilation channel
- Accuracy class 2
- Nominal size 100
- Scale range -20 ... +60 °C

Model A2G-61 air duct temperature sensor

# **Description**

Nominal size in mm

100

Scale range

-20 ... +60 °C

Measuring element

Bimetal coil

**Connection location** 